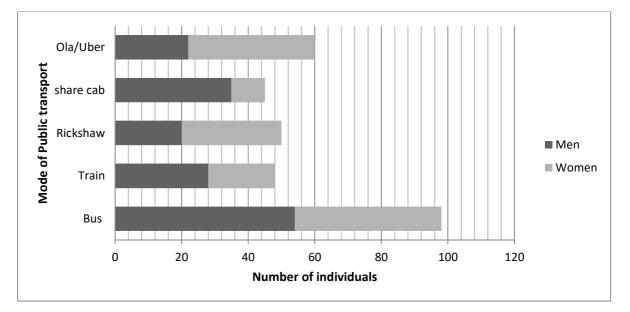

(a) Government Office (सरकारी कार्यालय) (b) Decade of 1980s (१९८० चे दशक) (c) Old Couple (वृद्ध दाम्पत्य) (d) Photo Album (फोटो अल्बम) (e) Laughter AND/ OR Fear (हास्य आणि / किंवा भय)

- 5. Construct an imaginary free-flowing discussion on any ONE of the following debate themes. The discussion is supposed to be among four people representing diverse perspectives on the issues. The discussion as a whole should bring about various issues and ideas associated with the topic. Ensure that every member participates adequately in the discussion. You can decide the name, gender, age and designation of the four participants and write them clearly before the discussion. The discussion can be written in English, Marathi or Hindi.
  - a) Has demonetization achieved its objectives ? निश्चलीकरणाची उद्दिष्ट्ये साध्य झालीत का ?
  - b) Is loan waiver an essential part of solution to agrarian crisis ? कर्जमाफी हा शेतीसमस्यांवरील उपाययोजनेचा अत्यावश्यक भाग आहे काय ?
- A study was carried out recently to understand the usage of public transport facilities by men and women belonging to the age group of 16-45 from Pune. Following graphs show the results of some of the objectives of the above study. The graphs are based on the quantitative data collected from the respondents in the study.

Note: (a) The Percentage in Graph 1 represent percentage within the category i.e. age group

- (b) Your observations must go beyond simply reading and writing figures in words
- (c) The study is hypothetical & meant for illustrative purpose only.
- (d) You may make a few assumptions for the interpretation. But mention them clearly.

#### Attempt the following questions based on reading of graphs-

- a) Write at least four important observations from each of the graphs. (12)
- b) Write your conclusion in 100-150 words by integrating/ interpreting various observations from the two graphs together in the context of the aim of the study.
   (8)